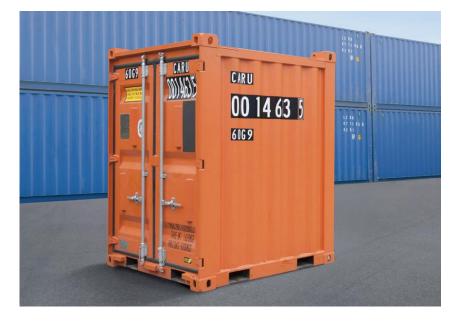

## 6' 8' DNV 2.7-1/EN12079 offshore container with removable shelf

## **Advantages**

Equipped with checker plate steel floor / offshore pad-eyes within ISO / low tare – high payload

TIR / DNV 2.7-1 EN12079 / NORSOK M501-A1

Optional supplied with DNV 2.7-1 certified wire rope superlooped sling (rigging)

Upper and lower lashing points on three sides.

- From stock available for sales and rental
- Modification work possible under Lloyds certification
- Some of our other designs are: 10' half height / 10' 8'6" dnv / 20' half height heavy duty / 20' 8'6" dnv / 20' 8'6" low roof / 20' 8'6" open top / 20' 9'6" high cube