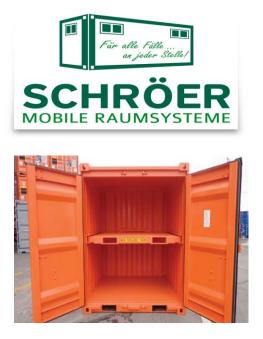

## 6' 8' DNV 2.7-1/EN12079 offshore container with removable shelf

## **Advantages**

Equipped with checker plate steel floor / offshore pad-eyes within ISO / low tare – high payload

TIR / DNV 2.7-1 EN12079 / NORSOK M501-A1

Optional supplied with DNV 2.7-1 certified wire rope superlooped sling (rigging)

Upper and lower lashing points on three sides.

- From stock available for sales and rental
- Modification work possible under Lloyds certification
- Some of our other designs are: 10' half height / 10' 8'6" dnv / 20' half height heavy duty / 20' 8'6" dnv / 20' 8'6" low roof / 20' 8'6" open top / 20' 9'6" high cube